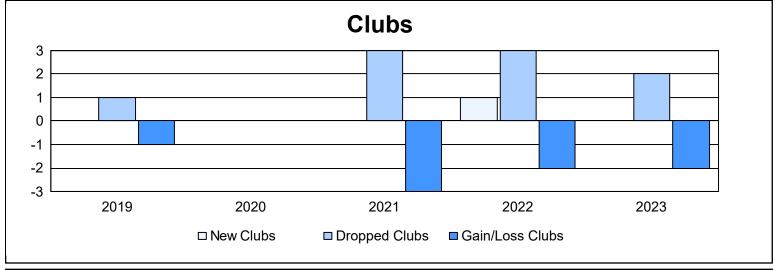

District 18 N As of June 2023 Cumulative

| Year      | New<br>Clubs | Dropped<br>Clubs | Gain/<br>Loss<br>Clubs | New<br>Members | Charter<br>Members | Reinstate<br>Members | Transfer<br>Members | Total<br>Member<br>Added | Total<br>Members<br>Dropped | Gain/<br>Loss<br>Members |
|-----------|--------------|------------------|------------------------|----------------|--------------------|----------------------|---------------------|--------------------------|-----------------------------|--------------------------|
| 2018-2019 | 0            | 1                | -1                     | 91             | 2                  | 4                    | 9                   | 106                      | 145                         | -39                      |
| 2019-2020 | 0            | 0                | 0                      | 99             | 0                  | 7                    | 13                  | 119                      | 144                         | -25                      |
| 2020-2021 | 0            | 3                | -3                     | 137            | 0                  | 12                   | 4                   | 153                      | 179                         | -26                      |
| 2021-2022 | 1            | 3                | -2                     | 105            | 29                 | 3                    | 3                   | 140                      | 171                         | -31                      |
| 2022-2023 | 0            | 2                | -2                     | 137            | 0                  | 14                   | 3                   | 154                      | 153                         | 1                        |
| Average   | 0            | 2                | -2                     | 114            | 6                  | 8                    | 6                   | 134                      | 158                         | -24                      |